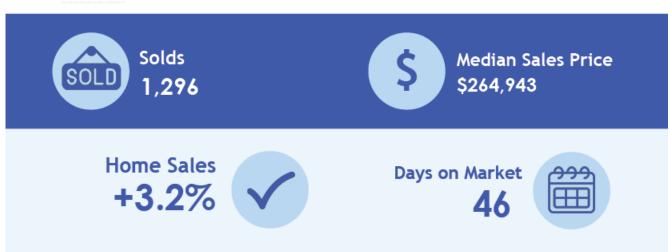

April 12, 2022

Des Moines metro home sales in March increased 3.2% from a year ago reported by the Des Moines Area Association of REALTORS® (DMAAR).

1,296 residential properties sold in March 2022 while 1,256 homes sold in March of 2021. The median sale price rose by 13.2% when compared to March of 2021. \$264,943 was the median sale price in March. The median number of 7 most accurately represents the data set for Days on Market in this case. The average days on market calculated to 46 days.